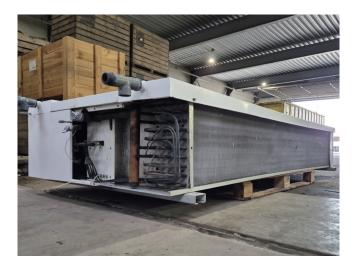

## **Specifications**

| Brand            | Goedhart               |
|------------------|------------------------|
| Туре             | LDX 28-7-H             |
| kW               | 29,7                   |
| Refrigerant      | Freon                  |
| Number of Fans   | 3                      |
| Fin Space in mm  | 7                      |
| Defrosting       | None                   |
| Double Discharge | ✓                      |
| m³/h             | 17.500                 |
| Sizes            | 2860x1250x500 mm       |
|                  | (LxWxH)                |
| Remarks          | Surface area: 108,5 m² |
| Volume           | 41,4 dm³               |
| Weight           | 204 kg                 |
| Stock            | 1                      |
|                  |                        |

#### **Used Goedhart LDX 28-7-H**

Used Helpman LDX 28-7-H double discharge Freon evaporator. Complete with 3 ATB fans that produce an airflow of 17.500 m<sup>3</sup>/h.

\*All components of this used evaporator will be tested on good working, leak free condition (electro engines), coils, bearings. Choosing HOSBV means buying with warranty. We perform a industrial cleaning and rust spots will be covered. Also, we can arrange your shipment.