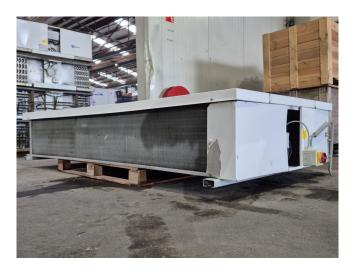

## **Specifications**

| Brand            | Goedhart               |
|------------------|------------------------|
| Туре             | LDX 28-7-H             |
| kW               | 29,7                   |
| Refrigerant      | Freon                  |
| Number of Fans   | 3                      |
| Fin Space in mm  | 7                      |
| Defrosting       | None                   |
| Double Discharge | ✓                      |
| m³/h             | 17.500                 |
| Sizes            | 2860x1250x500 mm       |
|                  | (LxWxH)                |
| Remarks          | Surface area: 108,5 m² |
| Volume           | 41,4 dm³               |
| Weight           | 204 kg                 |
| Stock            | 1                      |
|                  |                        |

#### **Used Goedhart LDX 28-7-H**

Used Helpman LDX 28-7-H double discharge Freon evaporator. Complete with 3 ATB fans that produce an airflow of 17.500 m<sup>3</sup>/h.

\*All components of this used evaporator will be tested on good working, leak free condition (electro engines), coils, bearings. Choosing HOSBV means buying with warranty. We perform a industrial cleaning and rust spots will be covered. Also, we can arrange your shipment.