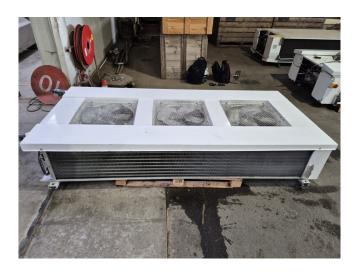

## **Specifications**

| Brand            | Goedhart               |
|------------------|------------------------|
| Туре             | LDX 28-7-H             |
| kW               | 29,7                   |
| Refrigerant      | Freon                  |
| Number of Fans   | 3                      |
| Fin Space in mm  | 7                      |
| Defrosting       | None                   |
| Double Discharge | ✓                      |
| m³/h             | 17.500                 |
| Sizes            | 2860x1250x500 mm       |
|                  | (LxWxH)                |
| Remarks          | Surface area: 108,5 m² |
| Volume           | 41,4 dm³               |
| Weight           | 204 kg                 |
| Stock            | 1                      |
|                  |                        |

#### **Used Goedhart LDX 28-7-H**

Used Helpman LDX 28-7-H double discharge Freon evaporator. Complete with 3 ATB fans that produce an airflow of 17.500 m<sup>3</sup>/h.

\*All components of this used evaporator will be tested on good working, leak free condition (electro engines), coils, bearings. Choosing HOSBV means buying with warranty. We perform a industrial cleaning and rust spots will be covered. Also, we can arrange your shipment.