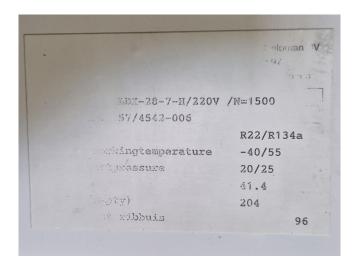

## **Specifications**

| Brand            | Goedhart               |
|------------------|------------------------|
| Туре             | LDX 28-7-H             |
| kW               | 29,7                   |
| Refrigerant      | Freon                  |
| Number of Fans   | 3                      |
| Fin Space in mm  | 7                      |
| Defrosting       | None                   |
| Double Discharge | ✓                      |
| m³/h             | 17.500                 |
| Sizes            | 2860x1250x500 mm       |
|                  | (LxWxH)                |
| Remarks          | Surface area: 108,5 m² |
| Volume           | 41,4 dm³               |
| Weight           | 204 kg                 |
| Stock            | 1                      |
|                  |                        |

#### **Used Goedhart LDX 28-7-H**

Used Helpman LDX 28-7-H double discharge Freon evaporator. Complete with 3 ATB fans that produce an airflow of 17.500 m<sup>3</sup>/h.

\*All components of this used evaporator will be tested on good working, leak free condition (electro engines), coils, bearings. Choosing HOSBV means buying with warranty. We perform a industrial cleaning and rust spots will be covered. Also, we can arrange your shipment.