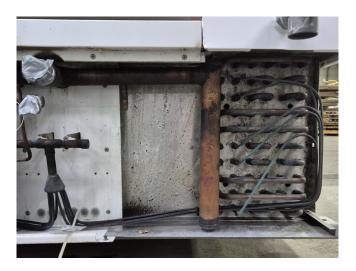

### **Description**

#### **Used Goedhart LDX 28-7-H**

Used Helpman LDX 28-7-H double discharge Freon evaporator. Complete with 3 ATB fans that produce an airflow of 17.500 m<sup>3</sup>/h.

\*All components of this used evaporator will be tested on good working, leak free condition (electro engines), coils, bearings. Choosing HOSBV means buying with warranty. We perform a industrial cleaning and rust spots will be covered. Also, we can arrange your shipment.