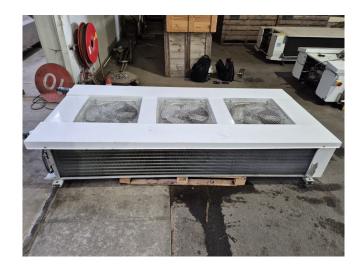

## **Specifications**

| Brand            | Goedhart               |
|------------------|------------------------|
| Туре             | LDX 28-7-H             |
| kW               | 29,7                   |
| Refrigerant      | Freon                  |
| Number of Fans   | 3                      |
| Fin Space in mm  | 7                      |
| Defrosting       | None                   |
| Double Discharge | ✓                      |
| m³/h             | 17.500                 |
| Sizes            | 2860x1250x500 mm       |
|                  | (LxWxH)                |
| Remarks          | Surface area: 108,5 m² |
| Volume           | 41,4 dm³               |
| Weight           | 204 kg                 |
| Stock            | 1                      |
|                  |                        |

#### **Used Goedhart LDX 28-7-H**

Used Helpman LDX 28-7-H double discharge Freon evaporator. Complete with 3 ATB fans that produce an airflow of 17.500 m<sup>3</sup>/h.

\*All components of this used evaporator will be tested on good working, leak free condition (electro engines), coils, bearings. Choosing HOSBV means buying with warranty. We perform a industrial cleaning and rust spots will be covered. Also, we can arrange your shipment.