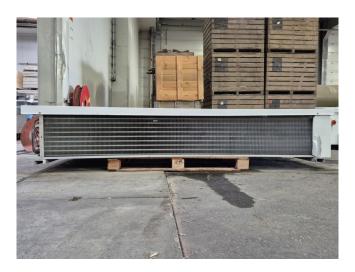

## **Specifications**

| Brand            | Goedhart               |
|------------------|------------------------|
| Туре             | LDX 28-7-H             |
| kW               | 29,7                   |
| Refrigerant      | Freon                  |
| Number of Fans   | 3                      |
| Fin Space in mm  | 7                      |
| Defrosting       | None                   |
| Double Discharge | ✓                      |
| m³/h             | 17.500                 |
| Sizes            | 2860x1250x500 mm       |
|                  | (LxWxH)                |
| Remarks          | Surface area: 108,5 m² |
| Volume           | 41,4 dm³               |
| Weight           | 204 kg                 |
| Stock            | 1                      |
|                  |                        |

#### **Used Goedhart LDX 28-7-H**

Used Helpman LDX 28-7-H double discharge Freon evaporator. Complete with 3 ATB fans that produce an airflow of 17.500 m<sup>3</sup>/h.

\*All components of this used evaporator will be tested on good working, leak free condition (electro engines), coils, bearings. Choosing HOSBV means buying with warranty. We perform a industrial cleaning and rust spots will be covered. Also, we can arrange your shipment.