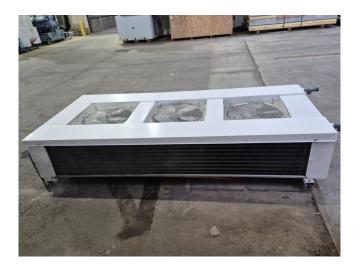

## **Specifications**

| Brand            | Goedhart               |
|------------------|------------------------|
| Туре             | LDX 28-7-H             |
| kW               | 29,7                   |
| Refrigerant      | Freon                  |
| Number of Fans   | 3                      |
| Fin Space in mm  | 7                      |
| Defrosting       | None                   |
| Double Discharge | ✓                      |
| m³/h             | 17.500                 |
| Sizes            | 2860x1250x500 mm       |
|                  | (LxWxH)                |
| Remarks          | Surface area: 108,5 m² |
| Volume           | 41,4 dm³               |
| Weight           | 204 kg                 |
| Stock            | 1                      |
|                  |                        |

#### **Used Goedhart LDX 28-7-H**

Used Helpman LDX 28-7-H double discharge Freon evaporator. Complete with 3 ATB fans that produce an airflow of 17.500 m<sup>3</sup>/h.

\*All components of this used evaporator will be tested on good working, leak free condition (electro engines), coils, bearings. Choosing HOSBV means buying with warranty. We perform a industrial cleaning and rust spots will be covered. Also, we can arrange your shipment.